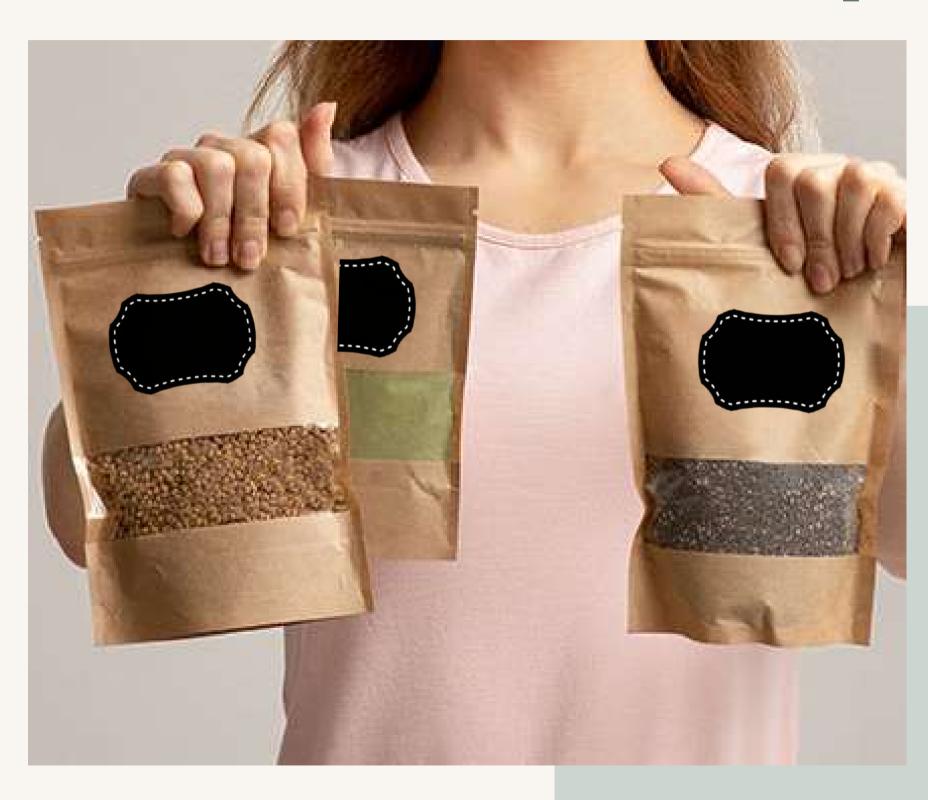

## Own presentations

Compostable Doypack (certified) with zip-lock, paper outside, potato starch inside 4 sizes, with label

Compostable Doypack (certified) with ziplock, paper outside, potato starch inside 4 sizes, with label

PET buckets or paper buckets (Huhtamaki): 200 g. up to 500 g.

Sports nutrition cube

Tablets and capsules
Sachets

# Customer presentations

Any doypack presentation