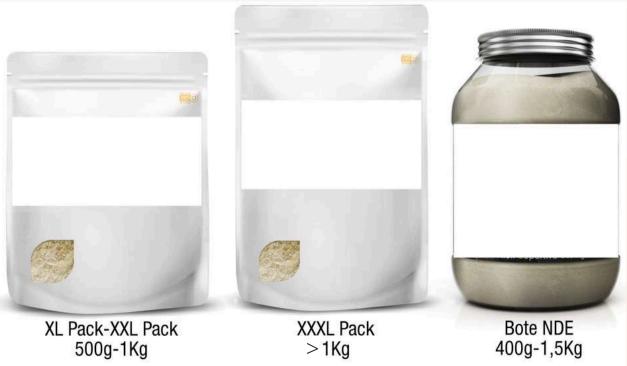

PET buckets or paper buckets (Huhtamaki): 200 g. up to 500 g.

Sports nutrition cube

Tablets and capsules
Sachets