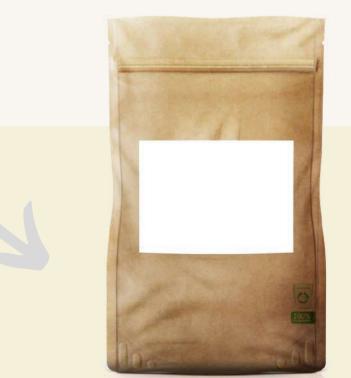

## Own presentations

Compostable Doypack (certified) with zip-lock, paper outside, potato starch inside 4 sizes, with label

Compostable Doypack (certified) with ziplock, paper outside, potato starch inside 4 sizes, with label